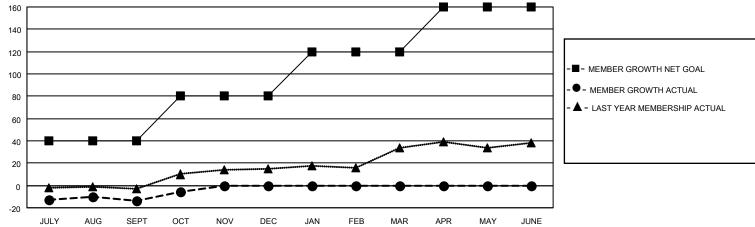

## LON MININESOTA

| Clubs         |               |             |               | Members               |                        |                         |                                                    |
|---------------|---------------|-------------|---------------|-----------------------|------------------------|-------------------------|----------------------------------------------------|
|               | RESULTS FO    | R 2022-2023 |               | RESULTS FOR 2022-2023 |                        |                         |                                                    |
| QUARTER       | NEW CLUB GOAL | NEW CLUBS   | DROPPED CLUBS | QUARTER MEME          | BER GROWTH NET<br>GOAL | MEMBER GROWTH<br>ACTUAL | DROPPED<br>MEMBERS ACTUAI<br>(including transfers) |
| JULY/AUG/SEPT | 0             | 0           | 0             | JULY/AUG/SEPT         | 40                     | 43                      | 51                                                 |
| OCT/NOV/DEC   | 0             | 0           | 0             | OCT/NOV/DEC           | 40                     | 27                      | 18                                                 |
| JAN/FEB/MAR   | 0             | 0           | 0             | JAN/FEB/MAR           | 40                     | 0                       | 0                                                  |
| APR/MAY/JUNE  | 1             | 0           | 0             | APR/MAY/JUNE          | 40                     | 0                       | 0                                                  |